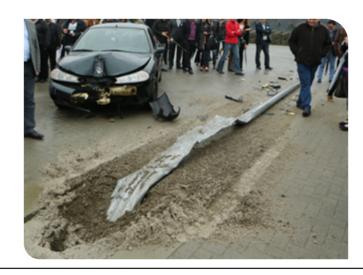

### **ACTIVITIES, PRODUCTS AND BRANDS**

Safety Product is producer steel, passive safe poles compliant with the EN12767 standard, to be used for street lighting, cameras, traffic lights and smart applications, called ZIPpoles.

ZIPpoles are designed to resist to high winds and to bend in a collision with a vehicle, absorbing the energy of the shock and minimising the risk of injury to vehicle's occupants.

A scientific report has proven that creating "forgiving" roadsides with ZIPpoles saves a lot of lives in single vehicle, run off road crashes.