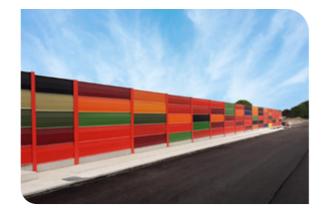

### **ACTIVITIES, PRODUCTS AND BRANDS**

MICE offers acoustic protection solutions for motorway and rail networks, especially in the form of metal, transparent, green, wood or concrete-wood noise barriers. At the same time, MICE is also active in the covering and equipment of engineering structures (bridge cladding, trunking protection, cornices, railings, catenary screens, wildlife screens, etc.).