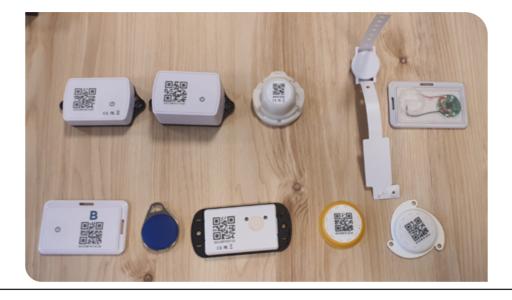

### **ACTIVITIES, PRODUCTS AND BRANDS**

Locate | Connect | Collect

BLINQY provides and optimises low-power connected devices (IoT) used for the collection, processing and communication of environmental and positioning data.

By leveraging our expertise in RF module (Bluetooth® LE), firmware development, sensor integration (temperature, etc.) and Real-Time Location Systems (RTLS), we can enable you to turn your projects into reality.

### **CERTIFICATION**

CE, ROHS, FCC, ISED, Bluetooth®

BELGIUM@JEC 2024 BELGIUM@JEC 2024