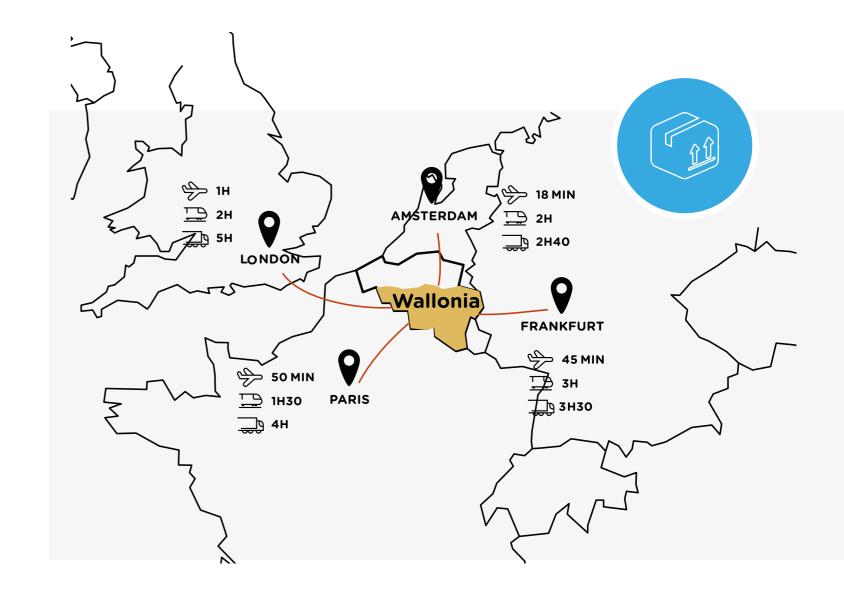

Wallonia has an excellent logistics infrastructure and «multimodality» is the keyword. Liege Airport was awarded the title of best cargo airport in the world for the year 2020. You will also find yourself well supported: the actors of the sector are gathered in the «Logistics in Wallonia» cluster.